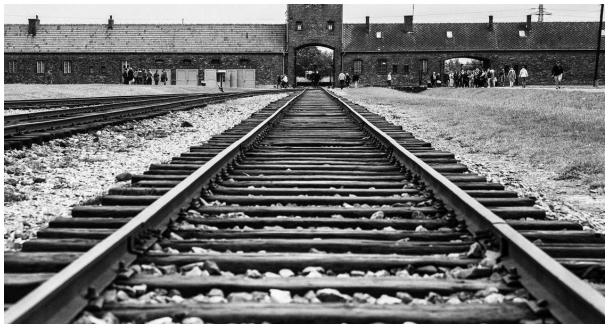

### The Camps

• Largely a response to growing discontent of death squads

Industrial killing centers, all who could not work were murdered

• Starvation, exposure to elements and disease

• 1,200 camps across Europe