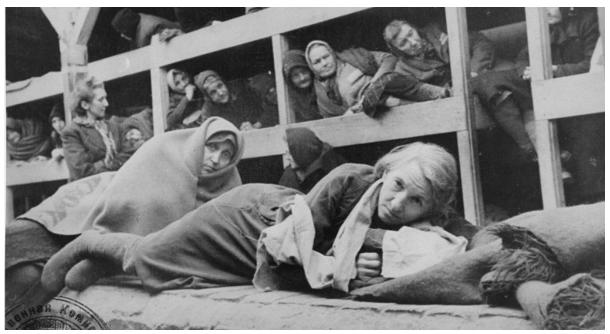

#### The Ghettos

- Jews quartered in substandard living situations, quarantined from non-Jews
- Inhabitants put to work supporting the war effort
- Disease-ridden and food shortages
- Some limited resistance

### The Camps

• Largely a response to growing discontent of death squads

Industrial killing centers, all who could not work were murdered

• Starvation, exposure to elements and disease

• 1,200 camps across Europe