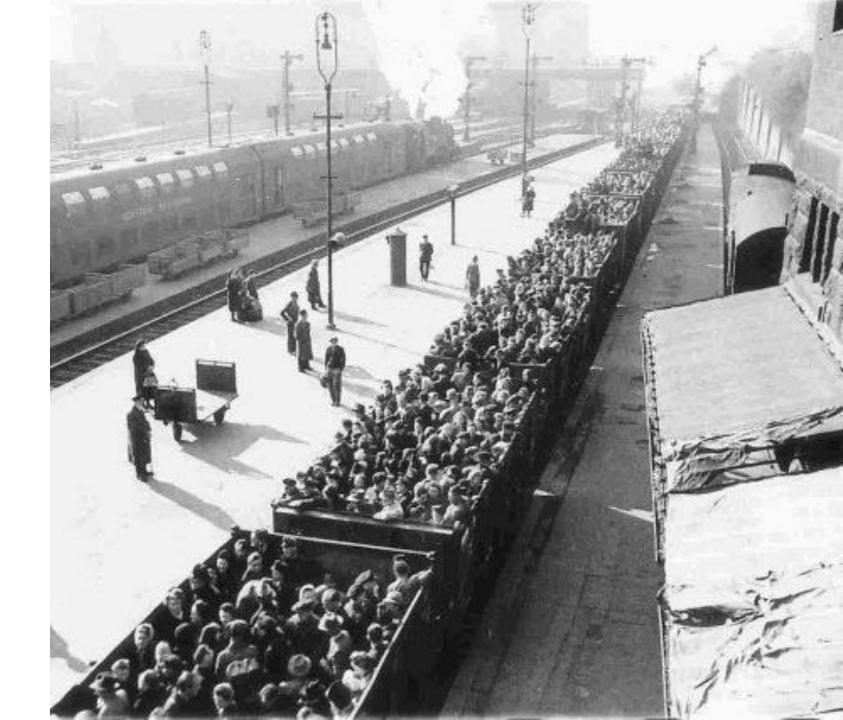

## Mass Deportation

- Begins with Kristallnacht
- Ramps up with Operation Barbarossa (1941)
- Trains, trucks, marhces