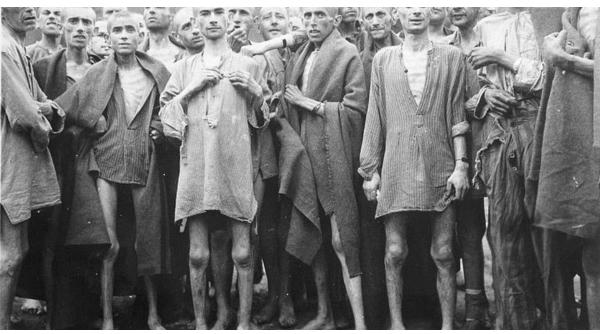

### The Camps

• Largely a response to growing discontent of death squads

Industrial killing centers, all who could not work were murdered

• Starvation, exposure to elements and disease

• 1,200 camps across Europe