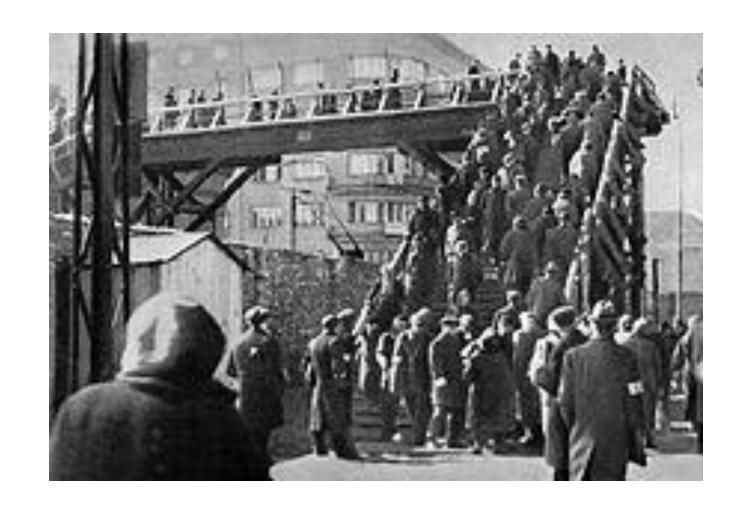

## Mass Deportation

- Begins with Kristallnacht
- Ramps up with Operation Barbarossa (1941)
- Trains, trucks, marhces